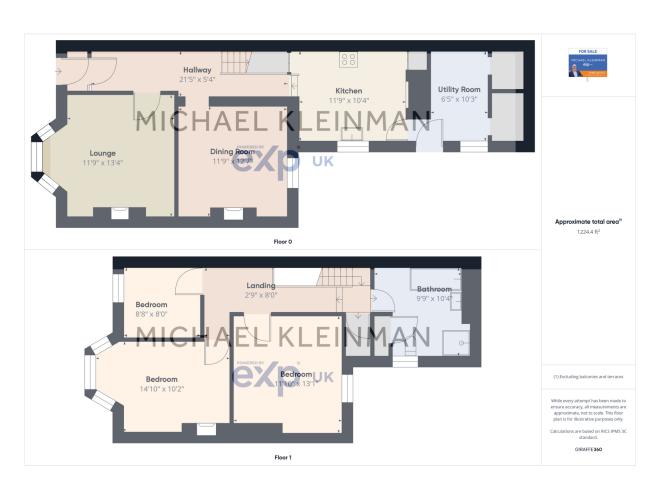

Ref MK0967. A well presented, bay fronted terraced family home situated a short distance from Camborne town centre. The property has been the subject of much improvement by the current owners including recent fitting of a new kitchen. There are character features throughout with open fireplaces as well as the modern conveniences of gas central heating and uPVC double glazing. The family bathroom is spacious, with separate bath and shower cubicle. To the rear is an enclosed garden which previously housed a garage and could therefore be utilised as off road parking.